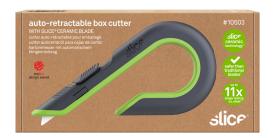

# #10503

# **Auto-Retractable Box Cutter**

# WITH SLICE® CERAMIC BLADE















## longer-lasting Slice® safety blades





conductive





magnetic



sparking



inert



1600°C



box needed



no oil coating

## Why Slice®?

- · Slice patented safety blades are safer than traditional blades
- Slice blades last up to 11.2x longer than steel blades
- fewer blade changes means less downtime and fewer injuries
- · Slice blades never rust, do not conduct electricity, are non-sparking, and are non-magnetic
- · Slice blades are oil and lubricant free
- safer finger-friendly® edge cuts materials effectively
- blades are 100 percent recyclable



a portion of purchase price is donated to autism research.

© 2020 Slice, Inc. Slice® is a registered trademark.
Protected by U.S. and foreign patents and patents pending. Prices, features, specifications subject to