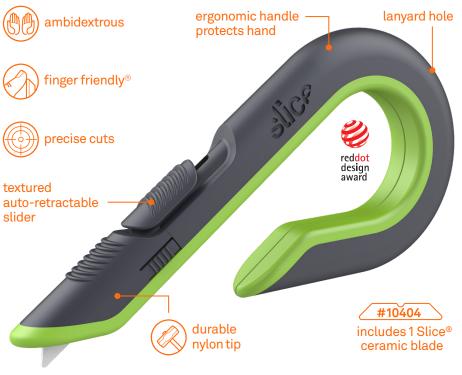

## Why Slice®?

- · Slice patented safety blades are safer than traditional blades
- Slice blades last up to 11.2x longer than steel blades
- fewer blade changes means less downtime and fewer injuries
- · Slice blades never rust, do not conduct electricity, are non-sparking, and are non-magnetic
- · Slice blades are oil and lubricant free
- safer finger-friendly® edge cuts materials effectively
- blades are 100 percent recyclable

#### **Technical**

| HANDLE<br>MATERIALS | TPEE, GFN, POM, Carbon<br>Steel                                |
|---------------------|----------------------------------------------------------------|
| HANDLE SIZE         | 177 x 85 x 18.2 mm (96 g)<br>6.97 x 3.35 x 0.72 in (3.39 oz)   |
| BLADE MATERIAL      | zirconium oxide                                                |
| CUTTING DEPTH       | 8.5 mm (0.33 in)                                               |
| BLADE SIZE          | 33.3 x 6.26 x 1.33 mm (1 g)<br>1.31 x 0.25 x 0.05 in (0.04 oz) |

### Compatibility

Slice® box cutters are designed to work exclusively with Slice safety blades for optimal safety and function.

#10404

#10408